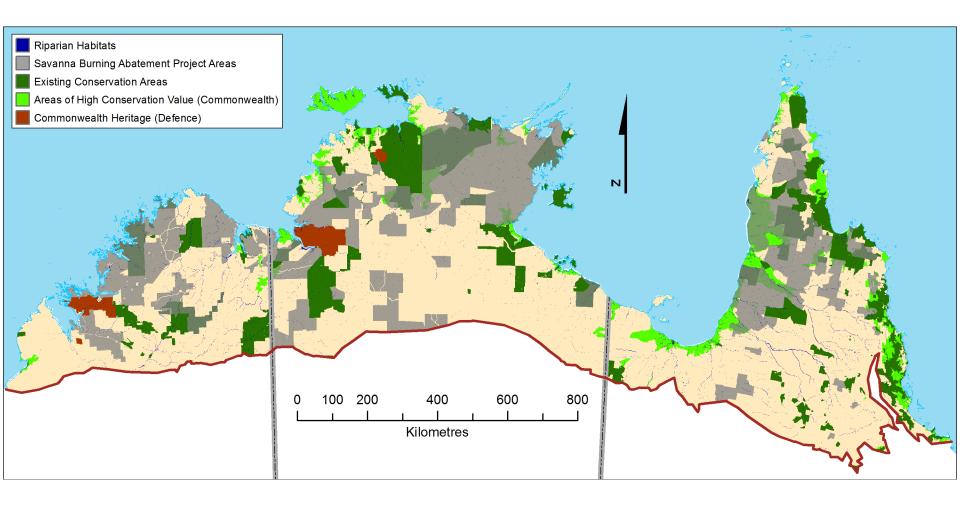

### **Bushfire and Natural Hazards Cooperative Research Centre**

**<u>Cluster</u>**: Scenario planning for remote community risk management in northern Australia

**Project:** Savanna Fire Management and Bushfire and Natural Hazard Scenario Planning for North Australia

Project Leader: Adjunct Professor Dr Jeremy Russell-Smith

Researcher: Dr Andrew Edwards Research Fellow (Bushfires)





Darwin Centre for Bushfire Research Research Institute for Environment and Livelihoods

Charles Darwin University











#### Improved fire management example...







## Savanna Monitoring & Evaluation Reporting Framework (SMERF)









### **Darwin Centre for Bushfire Research**

Research Institute for Environment and Livelihoods

# Charles Darwin University