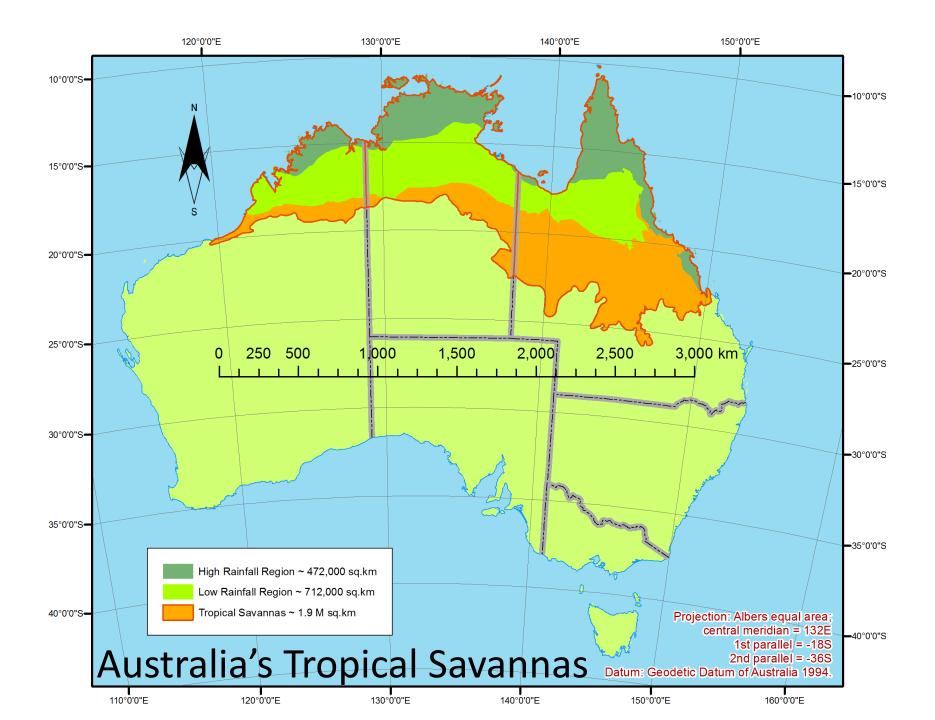

### **Bushfire and Natural Hazards Cooperative Research Centre**

**<u>Cluster</u>**: Scenario planning for remote community risk management in northern Australia

**Project:** Savanna Fire Management and Bushfire and Natural Hazard Scenario Planning for North Australia

Project Leader: Adjunct Professor Dr Jeremy Russell-Smith

Researcher: Dr Andrew Edwards Research Fellow (Bushfires)





Darwin Centre for Bushfire Research Research Institute for Environment and Livelihoods

Charles Darwin University











#### Improved fire management example...







## Savanna Monitoring & Evaluation Reporting Framework (SMERF)









### **Darwin Centre for Bushfire Research**

Research Institute for Environment and Livelihoods

# Charles Darwin University