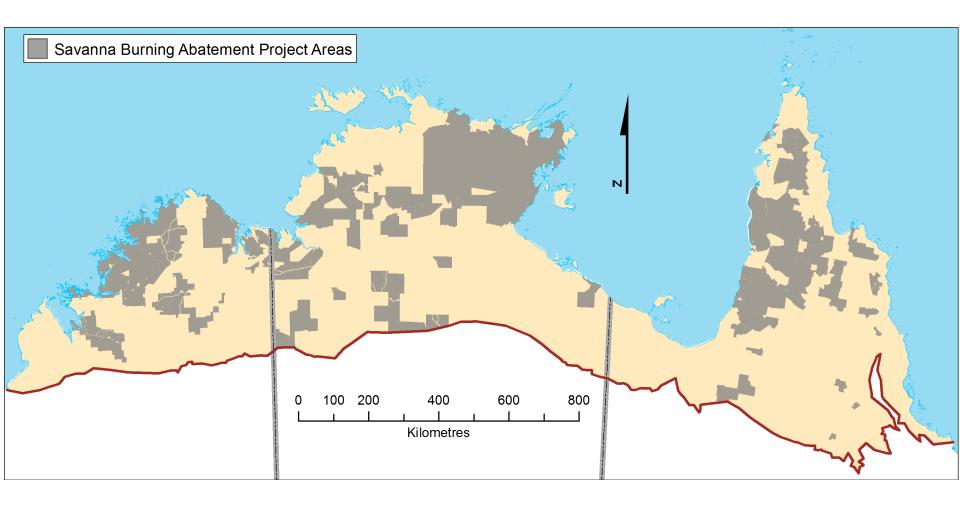

### **Bushfire and Natural Hazards Cooperative Research Centre**

**<u>Cluster</u>**: Scenario planning for remote community risk management in northern Australia

**Project:** Savanna Fire Management and Bushfire and Natural Hazard Scenario Planning for North Australia

Project Leader: Adjunct Professor Dr Jeremy Russell-Smith

Researcher: Dr Andrew Edwards Research Fellow (Bushfires)





Darwin Centre for Bushfire Research Research Institute for Environment and Livelihoods

Charles Darwin University











#### Improved fire management example...







## Savanna Monitoring & Evaluation Reporting Framework (SMERF)









### **Darwin Centre for Bushfire Research**

Research Institute for Environment and Livelihoods

# Charles Darwin University