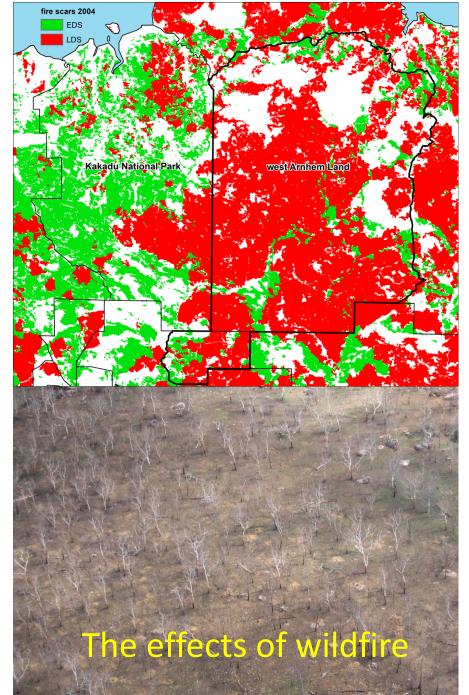

### **Bushfire and Natural Hazards Cooperative Research Centre**

**<u>Cluster</u>**: Scenario planning for remote community risk management in northern Australia

**Project:** Savanna Fire Management and Bushfire and Natural Hazard Scenario Planning for North Australia

Project Leader: Adjunct Professor Dr Jeremy Russell-Smith

Researcher: Dr Andrew Edwards Research Fellow (Bushfires)





Darwin Centre for Bushfire Research Research Institute for Environment and Livelihoods

Charles Darwin University











#### Improved fire management example...







## Savanna Monitoring & Evaluation Reporting Framework (SMERF)









### **Darwin Centre for Bushfire Research**

Research Institute for Environment and Livelihoods

# Charles Darwin University