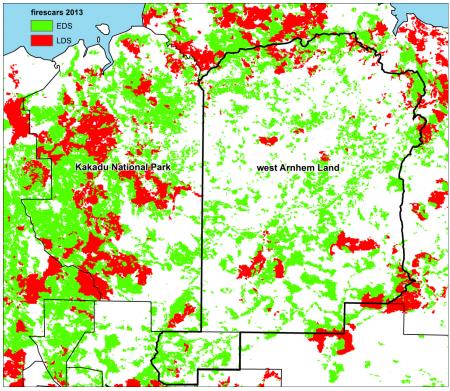

### **Bushfire and Natural Hazards Cooperative Research Centre**

**<u>Cluster</u>**: Scenario planning for remote community risk management in northern Australia

**Project:** Savanna Fire Management and Bushfire and Natural Hazard Scenario Planning for North Australia

Project Leader: Adjunct Professor Dr Jeremy Russell-Smith

Researcher: Dr Andrew Edwards Research Fellow (Bushfires)





Darwin Centre for Bushfire Research Research Institute for Environment and Livelihoods

Charles Darwin University











#### Improved fire management example...







## Savanna Monitoring & Evaluation Reporting Framework (SMERF)









### **Darwin Centre for Bushfire Research**

Research Institute for Environment and Livelihoods

# Charles Darwin University