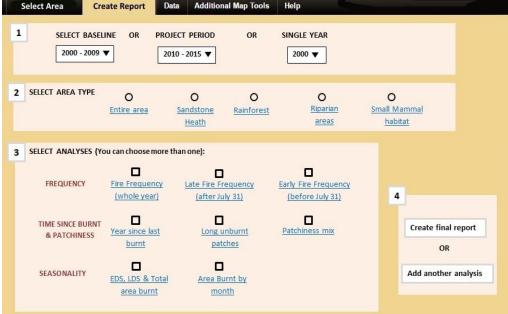

### **Bushfire and Natural Hazards Cooperative Research Centre**

**<u>Cluster</u>**: Scenario planning for remote community risk management in northern Australia

**Project:** Savanna Fire Management and Bushfire and Natural Hazard Scenario Planning for North Australia

Project Leader: Adjunct Professor Dr Jeremy Russell-Smith

Researcher: Dr Andrew Edwards Research Fellow (Bushfires)





Darwin Centre for Bushfire Research Research Institute for Environment and Livelihoods

Charles Darwin University











#### Improved fire management example...







## Savanna Monitoring & Evaluation Reporting Framework (SMERF)









### **Darwin Centre for Bushfire Research**

Research Institute for Environment and Livelihoods

# Charles Darwin University