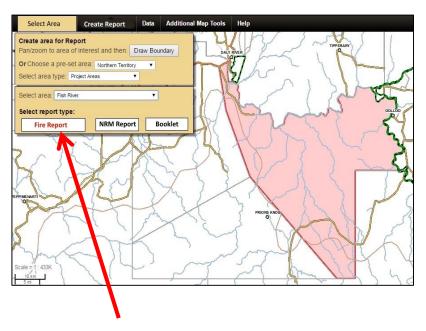

### **Bushfire and Natural Hazards Cooperative Research Centre**

**<u>Cluster</u>**: Scenario planning for remote community risk management in northern Australia

**Project:** Savanna Fire Management and Bushfire and Natural Hazard Scenario Planning for North Australia

Project Leader: Adjunct Professor Dr Jeremy Russell-Smith

Researcher: Dr Andrew Edwards Research Fellow (Bushfires)





Darwin Centre for Bushfire Research Research Institute for Environment and Livelihoods

Charles Darwin University











#### Improved fire management example...







## Savanna Monitoring & Evaluation Reporting Framework (SMERF)









### **Darwin Centre for Bushfire Research**

Research Institute for Environment and Livelihoods

# Charles Darwin University