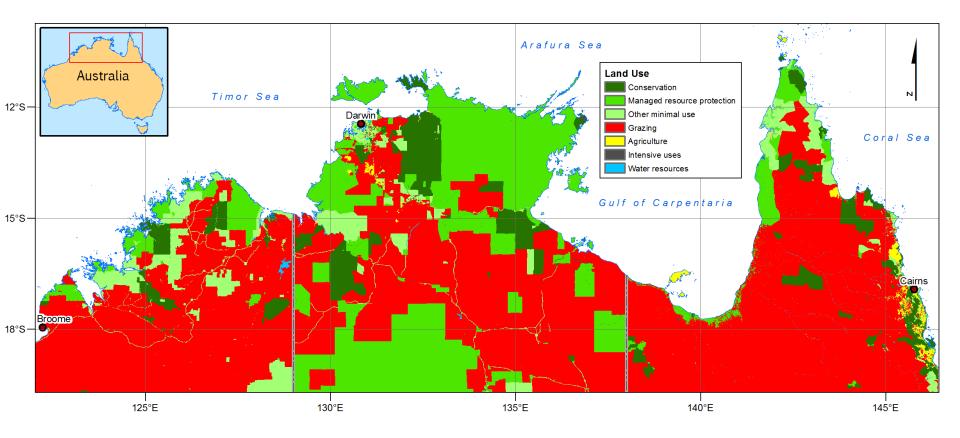

### **Bushfire and Natural Hazards Cooperative Research Centre**

**<u>Cluster</u>**: Scenario planning for remote community risk management in northern Australia

**Project:** Savanna Fire Management and Bushfire and Natural Hazard Scenario Planning for North Australia

Project Leader: Adjunct Professor Dr Jeremy Russell-Smith

Researcher: Dr Andrew Edwards Research Fellow (Bushfires)





Darwin Centre for Bushfire Research Research Institute for Environment and Livelihoods

Charles Darwin University











#### Improved fire management example...







## Savanna Monitoring & Evaluation Reporting Framework (SMERF)









### **Darwin Centre for Bushfire Research**

Research Institute for Environment and Livelihoods

# Charles Darwin University